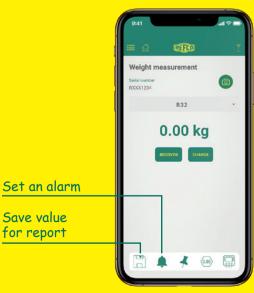

## CONNECT THE REFSCALE WITH THE REFMESHTM

Use our REFMESH<sup>TM</sup> App to get the most out of your scale: most functions of the scale can also be programmed and controlled via the app. In addition to storing your REFMATE's<sup>TM</sup> superheat and subcool values, the REFMESH<sup>TM</sup> App will save your REFSCALE's settings and completed refrigerant charge or recovery for each job. Send your customer your personalized performance report as a pdf. This is how professionals work!