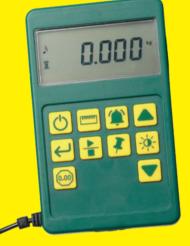

#### **NEW ELECTRONIC CHARGING SCALE**

The electronic charging scale REFSCALE can easily be connected to the REFMATE<sup>TM</sup> and/or REFMESH<sup>TM</sup>. It consists of two solid aluminum plates on which large refrigerant cylinders can be safely placed thanks to the octagonal shape. The highly sensitive measuring cell indicates the exact weight even with asymmetrically positioned cylinders. Set the required function sensor via the REFMESH<sup>TM</sup> App. In addition, an adapter (10612-REF) for small refrigerant cans can be mounted on the thread, which makes handling easier.

#### **Functions:**

- Determination of the tare weight
- Choose weight units
- Automatic resolution adjustment
- Hold function
- Acoustic signal adjustable
- Alarm function
- Cylinder capacity indication
- Battery level indication
- Calibratable

REFSCALE

Connects wireless with REFMATE™ and/or REFMESH™

High accuracy and automatic resolution

Programmable alarm

Can be calibrated in the field with reference weights

Refrigerant tank capacity

Measures weight in kg, lb and oz

Flexible power supply with battery or via USB

| 110 kg / 243 lb           |  |  |  |
|---------------------------|--|--|--|
| 0.05 % of reading or 10 g |  |  |  |
| 4 lb                      |  |  |  |
| 10 lb                     |  |  |  |
| 243 lb                    |  |  |  |
| o / oz / lb and oz        |  |  |  |
| 4x AAA                    |  |  |  |
| USB 2.0 Micro-B           |  |  |  |
| Strain gauge              |  |  |  |
|                           |  |  |  |