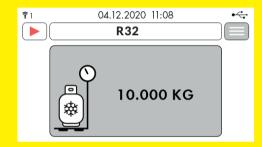

#### REFSCALE - Connections

■ Direct to REFMESHTM or REFMATETM

REFMESHTM App

Hold on / offSet zeroSwitch to other devices