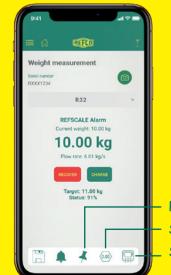

## CONNECT THE REFSCALE WITH THE REFMESHTM

Use our REFMESH<sup>TM</sup> App to get the most out of your scale: most functions of the scale can also be programmed and controlled via the app. In addition to storing your REFMATE's<sup>TM</sup> superheat and subcool values, the REFMESH<sup>TM</sup> App will save your REFSCALE's settings and completed refrigerant charge or recovery for each job. Send your customer your personalized performance report as a pdf. This is how professionals work!

REFMESHTM App

\* The conditions for participation can be found on our website, please scan the QR-Code.